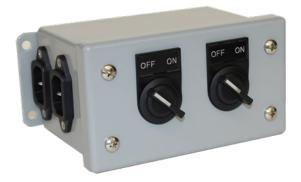

## DESCRIPTION\_\_\_\_\_

The Remote Switch Box is used in conjunction with the TAB 825 Series Dynamometer Tables to control the on/off function of the blowers. It is typically attached to the underside of the table and provides a convenient method for powering the blowers on & off. Originally designed for use with 120 Vac blowers, the RSB can be configured for use at 220 Vac (contact Magtrol).

Fig.1 : RSB Remote Switch Box