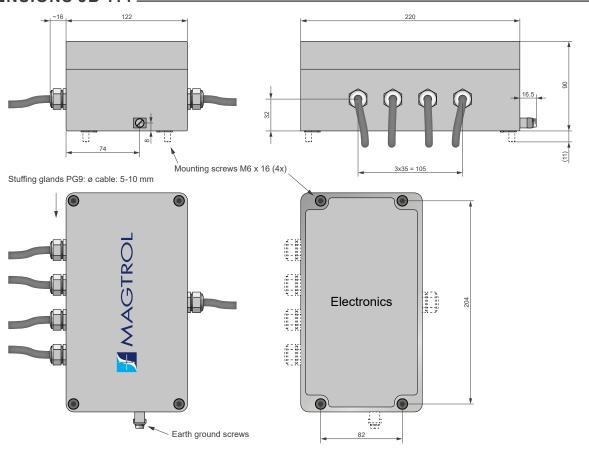

# JB SERIES JUNCTION BOXES

#### FEATURES \_\_\_\_\_

- Connects 1 to 4 Strain Gauge Sensors
- Aluminum housing
- Ideal for use in hostile environments
- Protection class: IP65
- Custom electronics available upon request
- Custom configuration (up to 6 load pins) available upon request



Fig. 1: JB 113 | 2 Chanels Junction Box

## **DESCRIPTION** \_\_\_\_\_

The JB Series Junction Box from Magtrol are designed for connecting 1 to 4 strain gauge sensors to a Load Measuring Unit (e.g. LMU 210 Series).

This element fits perfectly into a load measurement system and is specially designed to withstand hostile environments according to the same criteria as the LMU210 Series.

## **DIMENSIONS JB 113 \_\_\_\_**





## **DIMENSIONS JB 114.**



## SYSTEM CONFIGURATION.



## ORDERING INFORMATION \_



Example: JB Series Junction Box, for connecting up to 4 Load Measuring Pins would be ordered as: JB 114/0X

 $@2022 \ \mathsf{MAGTROL} \ | \ \mathsf{Due} \ \mathsf{to} \ \mathsf{continual} \ \mathsf{product} \ \mathsf{development}, \ \mathsf{Magtrol} \ \mathsf{reserves} \ \mathsf{the} \ \underline{\mathsf{right}} \ \mathsf{to} \ \mathsf{modify} \ \mathsf{specifications} \ \mathsf{without} \ \mathsf{forewarning}.$ 

Page 2 / 2