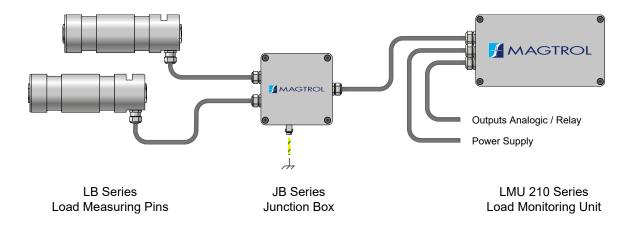

# JB SERIES JUNCTION BOXES

#### FEATURES \_\_\_\_\_

- Connects 1 to 4 Strain Gauge Sensors
- Aluminum housing
- Ideal for use in hostile environments
- Protection class: IP65
- Custom electronics available upon request
- Custom configuration (up to 6 load pins) available upon request



Fig. 1: JB 113 | 2 Chanels Junction Box

## **DESCRIPTION** \_\_\_\_\_

The JB Series Junction Box from Magtrol are designed for connecting 1 to 4 strain gauge sensors to a Load Measuring Unit (e.g. LMU 210 Series).

This element fits perfectly into a load measurement system and is specially designed to withstand hostile environments according to the same criteria as the LMU210 Series.

## **DIMENSIONS JB 113 \_\_\_\_**





## **DIMENSIONS JB 114.**



## SYSTEM CONFIGURATION.



## ORDERING INFORMATION \_



Example: JB Series Junction Box, for connecting up to 4 Load Measuring Pins would be ordered as: JB 114/0X

 $@2022 \ \mathsf{MAGTROL} \ | \ \mathsf{Due} \ \mathsf{to} \ \mathsf{continual} \ \mathsf{product} \ \mathsf{development}, \ \mathsf{Magtrol} \ \mathsf{reserves} \ \mathsf{the} \ \underline{\mathsf{right}} \ \mathsf{to} \ \mathsf{modify} \ \mathsf{specifications} \ \mathsf{without} \ \mathsf{forewarning}.$ 

Page 2 / 2