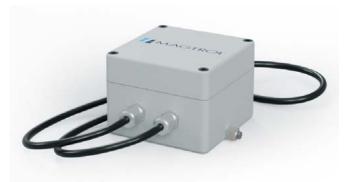

Fig. 1: JB 113 | 2 Chanels Junction Box

## **DESCRIPTION** \_\_\_\_\_

The JB Series Junction Box from Magtrol are designed for connecting 1 to 4 strain gauge sensors to a Load Measuring Unit (e.g. LMU 210 Series).

This element fits perfectly into a load measurement system and is specially designed to withstand hostile environments according to the same criteria as the LMU210 Series.