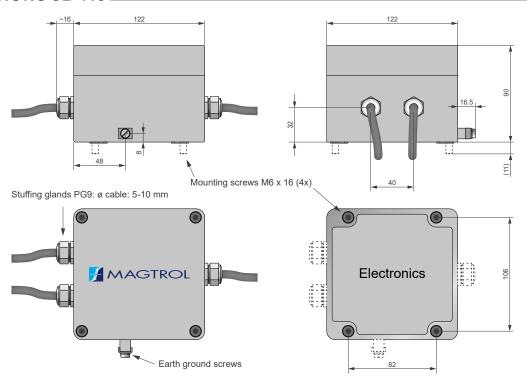

# JB SERIES JUNCTION BOXES

#### FEATURES \_\_\_\_\_

- Connects 1 to 4 Strain Gauge Sensors
- Aluminum housing
- Ideal for use in hostile environments
- Protection class: IP65
- Custom electronics available upon request
- Custom configuration (up to 6 load pins) available upon request



Fig. 1: JB 113 | 2 Chanels Junction Box

## **DESCRIPTION** \_\_\_\_\_

The JB Series Junction Box from Magtrol are designed for connecting 1 to 4 strain gauge sensors to a Load Measuring Unit (e.g. LMU 210 Series).

This element fits perfectly into a load measurement system and is specially designed to withstand hostile environments according to the same criteria as the LMU210 Series.

## **DIMENSIONS JB 113 \_\_\_\_**





## **DIMENSIONS JB 114.**



## SYSTEM CONFIGURATION.



## ORDERING INFORMATION \_



Example: JB Series Junction Box, for connecting up to 4 Load Measuring Pins would be ordered as: JB 114/0X

 $@2022 \ \mathsf{MAGTROL} \ | \ \mathsf{Due} \ \mathsf{to} \ \mathsf{continual} \ \mathsf{product} \ \mathsf{development}, \ \mathsf{Magtrol} \ \mathsf{reserves} \ \mathsf{the} \ \underline{\mathsf{right}} \ \mathsf{to} \ \mathsf{modify} \ \mathsf{specifications} \ \mathsf{without} \ \mathsf{forewarning}.$ 

Page 2 / 2