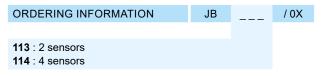

## ORDERING INFORMATION \_

Example: JB Series Junction Box, for connecting up to 4 Load Measuring Pins would be ordered as: JB 114/0X

 $@2022 \ \mathsf{MAGTROL} \ | \ \mathsf{Due} \ \mathsf{to} \ \mathsf{continual} \ \mathsf{product} \ \mathsf{development}, \ \mathsf{Magtrol} \ \mathsf{reserves} \ \mathsf{the} \ \underline{\mathsf{right}} \ \mathsf{to} \ \mathsf{modify} \ \mathsf{specifications} \ \mathsf{without} \ \mathsf{forewarning}.$ 