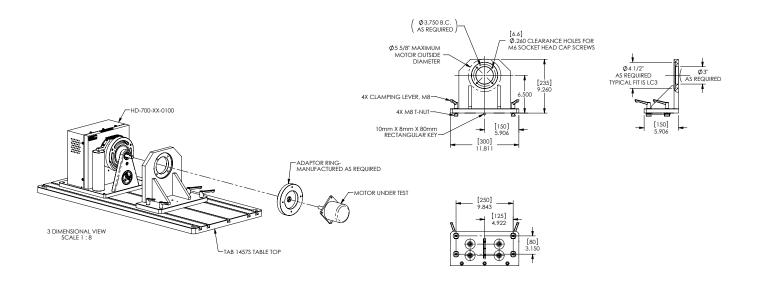

o be tested on the same fixture.

FMF Fixed Motor Fixtures can be mounted to any Magtrol Dynamometer T-slotted long base plate or any Hysteresis Dynamometer Table with grooved table top (TAB 1457S, TAB 0800L and TAB 0825L). These fixtures are equipped with a precisely located rectangular key on the bottom of the plate for easy centering. Also included are four adjustable clamping levers and T-nuts.

#### MOUNTING EXAMPLE \_



©2019 MAGTROL | Due to continual product development, Magtrol reserves the right to modify specifications without forewarning.



## DIMENSIONS\_

FMF-400-PT



**FMF-500-PT** 



©2019 MAGTROL | Due to continual product development, Magtrol reserves the right to modify specifications without forewarning.



#### FMF-500-TAB



**FMF-700-PT** 





#### FMF-700-TAB



**FMF-800** 





## ADAPTOR RING \_

When ordering an FMF Fixed Motor Fixture, it is necessary to define the motor mounting specifications so that Magtrol can manufacture an appropriate adaptor ring for your motor.

# **ORDERING INFORMATION**.

| MODEL NUMBER                                                                                                                                                                               | FMF | - |  | - |  |
|--------------------------------------------------------------------------------------------------------------------------------------------------------------------------------------------|-----|---|--|---|--|
|