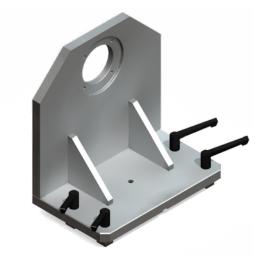

### FEATURES\_

- For use with Magtrol HD-100, HD-106, HD-400, HD-500, HD-700 and HD-800 Series Dynamometers with long T-slotted base plates
- Accommodate face mount motors of various sizes (depending on model)
- Provides rigid mounting for face mount motors under test
- Base plate contains a rectangular key for proper alignment
- Secure anchoring system
- Direct mounting to Magtrol TAB Series Dynamometer Table or dynamometer base plate (depending on model)
- Adaptor rings allow different styles of motors to be tested on the same fixture (adaptors manufactured per customer requirements)



Fig.1 : FMF-800 Fixed Motor Fixture

## DESCRIPTION \_

Originally designed to test window lift gear motors, Magtrol's FMF Series Fixed Motor Fixtures are used to secure motors in place while running any test. These versatile fixtures align the motor under test with Magtrol's HD-100, HD-106, HD-400, HD-500, HD-700 and HD-800 Series Dynamometers for easy setup and coupling—couplings can be provided upon request. Various adaptor rings can be customized to allow several different motors to be tested on the same fixture.

FMF Fixed Motor Fixtures can be mounted to any Magtrol Dynamometer T-slotted long base plate or any Hysteresis Dynamometer Table with grooved table top (TAB 1457S, TAB 0800L and TAB 0825L). These fixtures are equipped with a precisely located rectangular key on the bottom o