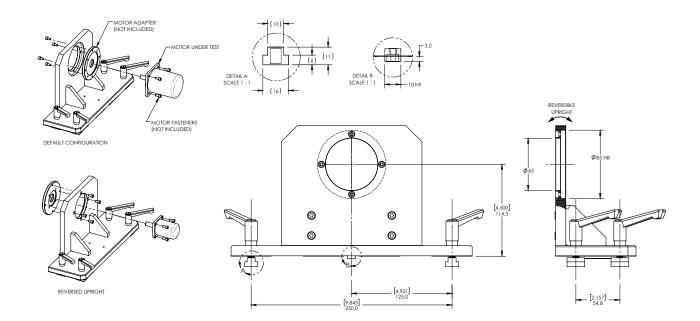

Fig.1 : FMF-800 Fixed Motor Fixture

FMF Fixed Motor Fixtures can be mounted to any Magtrol Dynamometer T-slotted long base plate or any Hysteresis Dynamometer Table with grooved table top (TAB 1457S, TAB 0800L and TAB 0825L). These fixtures are equipped with a precisely located rectangular key on the bottom of the plate for easy centering. Also included are four adjustable clamping levers and T-nuts.