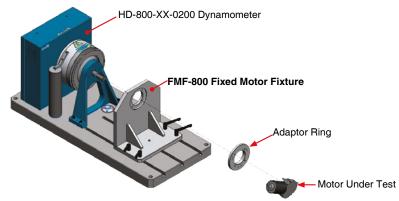

## DESCRIPTION \_

Originally designed to test window lift gear motors, Magtrol's FMF Series Fixed Motor Fixtures are used to secure motors in place while running any test. These versatile fixtures align the motor under test with Magtrol's HD-100, HD-106, HD-400, HD-500, HD-700 and HD-800 Series Dynamometers for easy setup and coupling—couplings can be provided upon request. Various adaptor rings can be customized to allow several different motors to be tested on the same fixture.

#### MOUNTING EXAMPLE \_

©2019 MAGTROL | Due to continual product development, Magtrol reserves the right to modify specifications without forewarning.

## ADAPTOR RING \_

When ordering an FMF Fixed Motor Fixture, it is necessary to define the motor mounting specifications so that Magtrol can manufacture an appropriate adaptor ring for your motor.