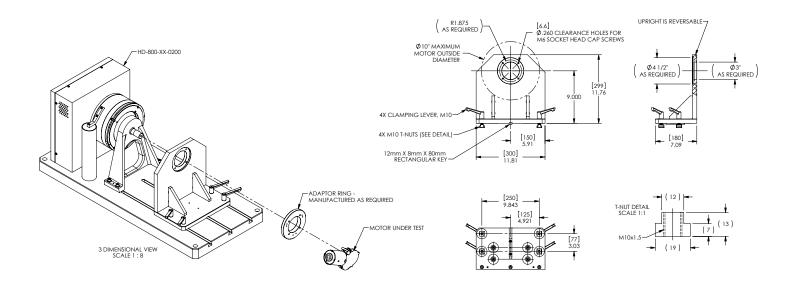

he same fixture.

FMF Fixed Motor Fixtures can be mounted to any Magtrol Dynamometer T-slotted long base plate or any Hysteresis Dynamometer Table with grooved table top (TAB 1457S, TAB 0800L and TAB 0825L). These fixtures are equipped with a precisely located rectangular key on the bottom of the plate for easy centering. Also included are four adjustable clamping levers and T-nuts.

#### MOUNTING EXAMPLE \_



©2019 MAGTROL | Due to continual product development, Magtrol reserves the right to modify specifications without forewarning.



## DIMENSIONS\_

FMF-400-PT



**FMF-500-PT** 



©2019 MAGTROL | Due to continual product development, Magtrol reserves the right to modify specifications without forewarning.



#### FMF-500-TAB



**FMF-700-PT** 





#### FMF-700-TAB



**FMF-800** 





## ADAPTOR RING \_

When ordering an FMF Fixed Motor Fixture, it is necessary to define the motor mounting specifications so that Magtrol can manufacture an appropriate adaptor ring for your motor.

# **ORDERING INFORMATION**.

| MODEL NUMBER                                                                                                                                                                               | FMF | - |  | - |  |
|--------------------------------------------------------------------------------------------------------------------------------------------------------------------------------------------|-----|---|--|---|--|
|