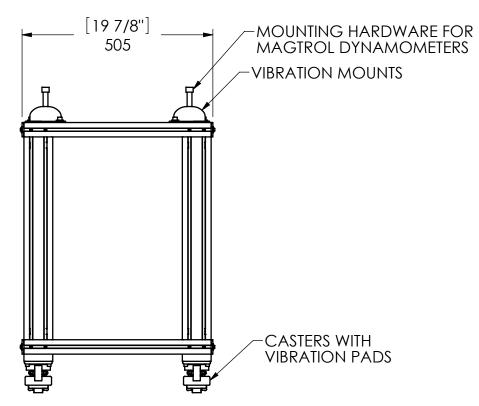

## NOTES:

- 1. DIMENSIONS ARE FOR REFERENCE ONLY; DIMENSIONS IN [] ARE INCHES.
- 2. TABLE IS DESIGNED FOR LONG BASE HD-800 SERIES DYNAMOMETERS.
- 3. FOR TABLES ORDERED WITH HD-810 AND HD-815 DYNAMOMETERS, BLOWERS WILL BE SHIPPED MOUNTED UNDER THE TABLE TOP (A BLOWER MOUNTING HARDWARE KIT MAY BE PURCHASED IF TABLE IS NOT ORDERED AT THE SAME TIME AS THE DYNAMOMETER).