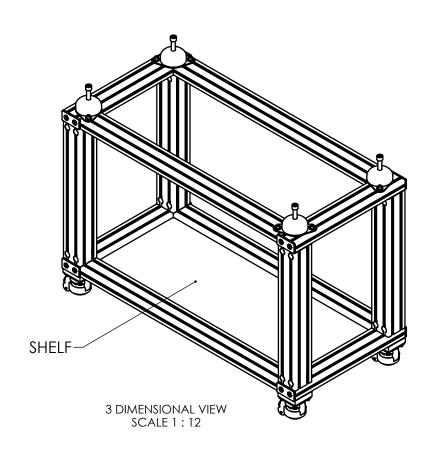

## NOTES:

- 1. DIMENSIONS ARE FOR REFERENCE ONLY; DIMENSIONS IN [] ARE INCHES.
- 2. TABLE IS DESIGNED FOR LONG BASE HD-800 SERIES DYNAMOMETERS.
- 3. FOR TABLES ORDERED WITH HD-810 AND HD-815 DYNAMOMETERS, BLOWERS WILL BE SHIPPED MOUNTED UNDER THE TABLE TOP (A BLOWER MOUNTING HARDWARE KIT MAY BE PURCHASED IF TABLE IS NOT ORDERED AT THE SAME TIME AS THE DYNAMOMETER).