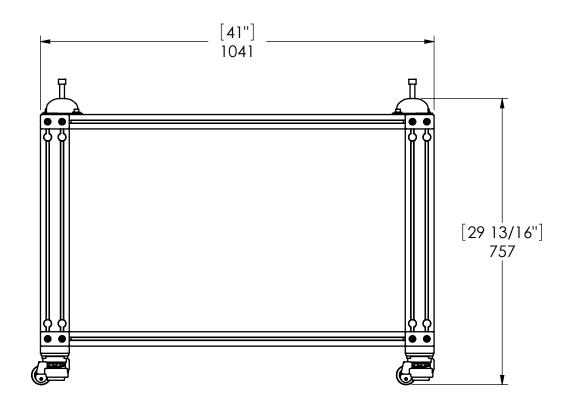

## NOTES:

- 1. DIMENSIONS ARE FOR REFERENCE ONLY; DIMENSIONS IN [] ARE INCHES.
- 2. TABLE IS DESIGNED FOR LONG BASE HD-800 SERIES DYNAMOMETERS.
- 3. FOR TABLES ORDERED WITH HD-810 AND HD-815 DYNAMOMETERS, BLOWERS WILL BE SHIPPED MOUNTED UNDER THE TABLE TOP (A BLOWER MOUNTING HARDWARE KIT MAY BE PURCHASED IF TABLE IS NOT ORDERED AT THE SAME TIME AS THE DYNAMOMETER).