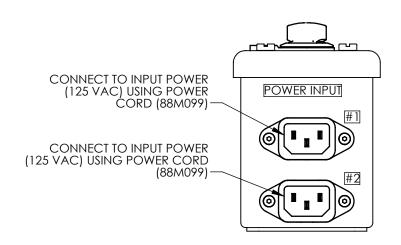

## **INSTALLATION DRAWING**

| MATERIAL:                                                                                                | DESIGN                                                                                                     | TRW                                  | 07/17/13                   |                           |              | MAGTROL INC.    |          |
|----------------------------------------------------------------------------------------------------------|------------------------------------------------------------------------------------------------------------|--------------------------------------|----------------------------|---------------------------|--------------|-----------------|----------|
| -                                                                                                        | DRAWN                                                                                                      | AJC                                  | 07/17/13                   | -4                        |              | GARDENVILLE PKW |          |
| FINISH:                                                                                                  | CHECKED                                                                                                    | JEF                                  | 07/18/13                   | BUFFALO, NEW YORK 14224-1 |              |                 |          |
| THIRD ANGLE PROJECTION                                                                                   | FACES PE<br>INTERPRET<br>Y14.5M-                                                                           | CHES<br>IC: .003 TIR<br>: .003<br>ME | REMOTE SWITCH BOX, BLOWERS |                           |              |                 |          |
| THIS DRAWING AND SPECIFICATION CONTAINS PROPRIETARY INFORMATION TO MAGTROL INC. ANY DISCLOSURE           | REMOVE ALL BURRS AND BREAK<br>SHARP EDGES .005/.010 X 45°<br>INSIDE CORNERS TO BE R .02 MAX<br>TOLERANCES: |                                      |                            | RSB-2                     |              |                 | REV<br>C |
| OR REPRODUCTION OF THIS DOCUMENT WITHOUT WRITTEN AUTHORIZATION FROM MAGTROL INC. IS EXPRESSLY PROHIBITED | .XX ±<br>.XXX ±                                                                                            | .01 X/Y ±                            | 1°                         | B                         | scale<br>1:2 | SHEET #         |          |