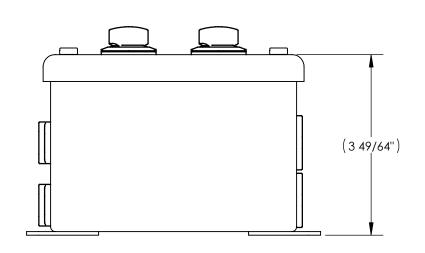

## **INSTALLATION DRAWING**

| MATERIAL:                                                                                                | DESIGN                                                                                                     | TRW                                  | 07/17/13                   |                           |              | MAGTROL INC.    |          |
|----------------------------------------------------------------------------------------------------------|------------------------------------------------------------------------------------------------------------|--------------------------------------|----------------------------|---------------------------|--------------|-----------------|----------|
| -                                                                                                        | DRAWN                                                                                                      | AJC                                  | 07/17/13                   | -4                        |              | GARDENVILLE PKW |          |
| FINISH:                                                                                                  | CHECKED                                                                                                    | JEF                                  | 07/18/13                   | BUFFALO, NEW YORK 14224-1 |              |                 |          |
| THIRD ANGLE PROJECTION                                                                                   | FACES PE<br>INTERPRET<br>Y14.5M-                                                                           | CHES<br>IC: .003 TIR<br>: .003<br>ME | REMOTE SWITCH BOX, BLOWERS |                           |              |                 |          |
| THIS DRAWING AND SPECIFICATION CONTAINS PROPRIETARY INFORMATION TO MAGTROL INC. ANY DISCLOSURE           | REMOVE ALL BURRS AND BREAK<br>SHARP EDGES .005/.010 X 45°<br>INSIDE CORNERS TO BE R .02 MAX<br>TOLERANCES: |                                      |                            | RSB-2                     |              |                 | REV<br>C |
| OR REPRODUCTION OF THIS DOCUMENT WITHOUT WRITTEN AUTHORIZATION FROM MAGTROL INC. IS EXPRESSLY PROHIBITED | .XX ±<br>.XXX ±                                                                                            | .01 X/Y ±                            | 1°                         | B                         | scale<br>1:2 | SHEET #         |          |