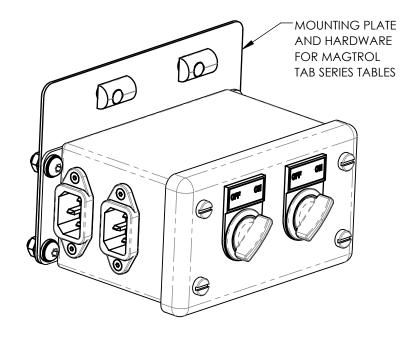

## **INSTALLATION DRAWING**

| MATERIAL:                                                                                                | DESIGN                                                                                                     | TRW                                  | 07/17/13                   |                           |              | MAGTROL INC.    |          |
|----------------------------------------------------------------------------------------------------------|------------------------------------------------------------------------------------------------------------|--------------------------------------|----------------------------|---------------------------|--------------|-----------------|----------|
| -                                                                                                        | DRAWN                                                                                                      | AJC                                  | 07/17/13                   | -4                        |              | GARDENVILLE PKW |          |
| FINISH:                                                                                                  | CHECKED                                                                                                    | JEF                                  | 07/18/13                   | BUFFALO, NEW YORK 14224-1 |              |                 |          |
| THIRD ANGLE PROJECTION                                                                                   | FACES PE<br>INTERPRET<br>Y14.5M-                                                                           | CHES<br>IC: .003 TIR<br>: .003<br>ME | REMOTE SWITCH BOX, BLOWERS |                           |              |                 |          |
| THIS DRAWING AND SPECIFICATION CONTAINS PROPRIETARY INFORMATION TO MAGTROL INC. ANY DISCLOSURE           | REMOVE ALL BURRS AND BREAK<br>SHARP EDGES .005/.010 X 45°<br>INSIDE CORNERS TO BE R .02 MAX<br>TOLERANCES: |                                      |                            | RSB-2                     |              |                 | REV<br>C |
| OR REPRODUCTION OF THIS DOCUMENT WITHOUT WRITTEN AUTHORIZATION FROM MAGTROL INC. IS EXPRESSLY PROHIBITED | .XX ±<br>.XXX ±                                                                                            | .01 X/Y ±                            | 1°                         | B                         | scale<br>1:2 | SHEET #         |          |