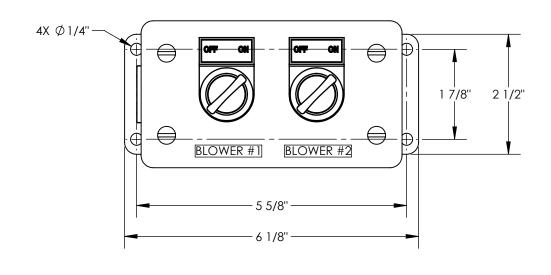

## **INSTALLATION DRAWING**

| MATERIAL:                                                                                                | DESIGN                                                                                                     | TRW                                  | 07/17/13                   |                           |              | MAGTROL INC.    |          |
|----------------------------------------------------------------------------------------------------------|------------------------------------------------------------------------------------------------------------|--------------------------------------|----------------------------|---------------------------|--------------|-----------------|----------|
| -                                                                                                        | DRAWN                                                                                                      | AJC                                  | 07/17/13                   | -4                        |              | GARDENVILLE PKW |          |
| FINISH:                                                                                                  | CHECKED                                                                                                    | JEF                                  | 07/18/13                   | BUFFALO, NEW YORK 14224-1 |              |                 |          |
| THIRD ANGLE PROJECTION                                                                                   | FACES PE<br>INTERPRET<br>Y14.5M-                                                                           | CHES<br>IC: .003 TIR<br>: .003<br>ME | REMOTE SWITCH BOX, BLOWERS |                           |              |                 |          |
| THIS DRAWING AND SPECIFICATION CONTAINS PROPRIETARY INFORMATION TO MAGTROL INC. ANY DISCLOSURE           | REMOVE ALL BURRS AND BREAK<br>SHARP EDGES .005/.010 X 45°<br>INSIDE CORNERS TO BE R .02 MAX<br>TOLERANCES: |                                      |                            | RSB-2                     |              |                 | REV<br>C |
| OR REPRODUCTION OF THIS DOCUMENT WITHOUT WRITTEN AUTHORIZATION FROM MAGTROL INC. IS EXPRESSLY PROHIBITED | .XX ±<br>.XXX ±                                                                                            | .01 X/Y ±                            | 1°                         | B                         | scale<br>1:2 | SHEET #         |          |