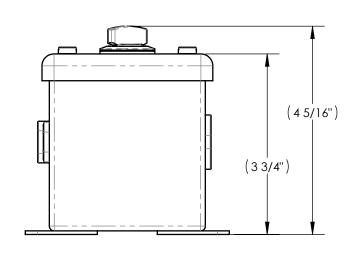

## **INSTALLATION DRAWING**

| MATERIAL:                                                                                                | DESIGN                                                                                                                                                                                                                                              | AJC       | 12/19/14 | 1                         |              | MAGTROL INC.         |          |
|----------------------------------------------------------------------------------------------------------|-----------------------------------------------------------------------------------------------------------------------------------------------------------------------------------------------------------------------------------------------------|-----------|----------|---------------------------|--------------|----------------------|----------|
| -                                                                                                        | DRAWN                                                                                                                                                                                                                                               | AJC       | 12/19/14 |                           |              | GARDENVILLE PKW      |          |
| FINISH:                                                                                                  | CHECKED                                                                                                                                                                                                                                             | JEF       | 12/30/14 |                           | BUI          | FFALO, NEW YORK 1422 | 4-1322   |
| THIRD ANGLE PROJECTION                                                                                   | UNLESS OTHERWISE SPECIFIED: DIMENSIONS ARE IN INCHES DIAMETERS CONCENTRIC: .003 TIR FACES PERPENDICULAR: .003 INTERPRETATION PER ASME Y14.5M-1994 REMOVE ALL BURRS AND BREAK SHARP EDGES .005/.010 X 45° INSIDE CORNERS TO BE R .02 MAX TOLERANCES: |           |          | REMOTE SWITCH BOX, BLOWER |              |                      |          |
| THIS DRAWING AND SPECIFICATION CONTAINS PROPRIETARY INFORMATION TO MAGTROL INC. ANY DISCLOSURE           |                                                                                                                                                                                                                                                     |           |          | RSB-1                     |              |                      | REV<br>B |
| OR REPRODUCTION OF THIS DOCUMENT WITHOUT WRITTEN AUTHORIZATION FROM MAGTROL INC. IS EXPRESSLY PROHIBITED | .XX ±<br>.XXX ±                                                                                                                                                                                                                                     | .01 X/Y ± | 10       | B                         | SCALE<br>1:2 | SHEET #              | •        |