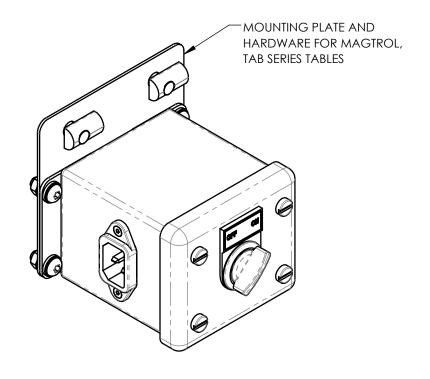

## **INSTALLATION DRAWING**

| MATERIAL:                                                                                                | DESIGN                                                                                                                                                                                                                                              | AJC       | 12/19/14 | 1                         |              | MAGTROL INC.         |          |
|----------------------------------------------------------------------------------------------------------|-----------------------------------------------------------------------------------------------------------------------------------------------------------------------------------------------------------------------------------------------------|-----------|----------|---------------------------|--------------|----------------------|----------|
| -                                                                                                        | DRAWN                                                                                                                                                                                                                                               | AJC       | 12/19/14 |                           |              | GARDENVILLE PKW      |          |
| FINISH:                                                                                                  | CHECKED                                                                                                                                                                                                                                             | JEF       | 12/30/14 |                           | BUI          | FFALO, NEW YORK 1422 | 4-1322   |
| THIRD ANGLE PROJECTION                                                                                   | UNLESS OTHERWISE SPECIFIED: DIMENSIONS ARE IN INCHES DIAMETERS CONCENTRIC: .003 TIR FACES PERPENDICULAR: .003 INTERPRETATION PER ASME Y14.5M-1994 REMOVE ALL BURRS AND BREAK SHARP EDGES .005/.010 X 45° INSIDE CORNERS TO BE R .02 MAX TOLERANCES: |           |          | REMOTE SWITCH BOX, BLOWER |              |                      |          |
| THIS DRAWING AND SPECIFICATION CONTAINS PROPRIETARY INFORMATION TO MAGTROL INC. ANY DISCLOSURE           |                                                                                                                                                                                                                                                     |           |          | RSB-1                     |              |                      | REV<br>B |
| OR REPRODUCTION OF THIS DOCUMENT WITHOUT WRITTEN AUTHORIZATION FROM MAGTROL INC. IS EXPRESSLY PROHIBITED | .XX ±<br>.XXX ±                                                                                                                                                                                                                                     | .01 X/Y ± | 10       | B                         | SCALE<br>1:2 | SHEET #              | •        |