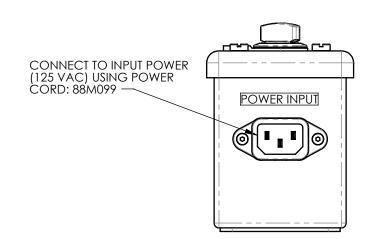

## **INSTALLATION DRAWING**

| MATERIAL:                                                                                                | DESIGN                                                                                                                                                                                                                                              | AJC       | 12/19/14 | 1                         |              | MAGTROL INC.         |          |
|----------------------------------------------------------------------------------------------------------|-----------------------------------------------------------------------------------------------------------------------------------------------------------------------------------------------------------------------------------------------------|-----------|----------|---------------------------|--------------|----------------------|----------|
| -                                                                                                        | DRAWN                                                                                                                                                                                                                                               | AJC       | 12/19/14 |                           |              | GARDENVILLE PKW      |          |
| FINISH:                                                                                                  | CHECKED                                                                                                                                                                                                                                             | JEF       | 12/30/14 |                           | BUI          | FFALO, NEW YORK 1422 | 4-1322   |
| THIRD ANGLE PROJECTION                                                                                   | UNLESS OTHERWISE SPECIFIED: DIMENSIONS ARE IN INCHES DIAMETERS CONCENTRIC: .003 TIR FACES PERPENDICULAR: .003 INTERPRETATION PER ASME Y14.5M-1994 REMOVE ALL BURRS AND BREAK SHARP EDGES .005/.010 X 45° INSIDE CORNERS TO BE R .02 MAX TOLERANCES: |           |          | REMOTE SWITCH BOX, BLOWER |              |                      |          |
| THIS DRAWING AND SPECIFICATION CONTAINS PROPRIETARY INFORMATION TO MAGTROL INC. ANY DISCLOSURE           |                                                                                                                                                                                                                                                     |           |          | RSB-1                     |              |                      | REV<br>B |
| OR REPRODUCTION OF THIS DOCUMENT WITHOUT WRITTEN AUTHORIZATION FROM MAGTROL INC. IS EXPRESSLY PROHIBITED | .XX ±<br>.XXX ±                                                                                                                                                                                                                                     | .01 X/Y ± | 10       | B                         | SCALE<br>1:2 | SHEET #              | •        |