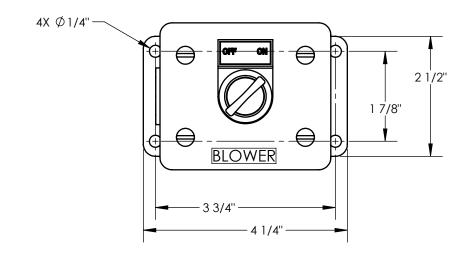

## **INSTALLATION DRAWING**

| MATERIAL:                                                                                                | DESIGN                                                                                                                                                                                                                                              | AJC       | 12/19/14 | 1                         |              | MAGTROL INC.         |          |
|----------------------------------------------------------------------------------------------------------|-----------------------------------------------------------------------------------------------------------------------------------------------------------------------------------------------------------------------------------------------------|-----------|----------|---------------------------|--------------|----------------------|----------|
| -                                                                                                        | DRAWN                                                                                                                                                                                                                                               | AJC       | 12/19/14 |                           |              | GARDENVILLE PKW      |          |
| FINISH:                                                                                                  | CHECKED                                                                                                                                                                                                                                             | JEF       | 12/30/14 |                           | BUI          | FFALO, NEW YORK 1422 | 4-1322   |
| THIRD ANGLE PROJECTION                                                                                   | UNLESS OTHERWISE SPECIFIED: DIMENSIONS ARE IN INCHES DIAMETERS CONCENTRIC: .003 TIR FACES PERPENDICULAR: .003 INTERPRETATION PER ASME Y14.5M-1994 REMOVE ALL BURRS AND BREAK SHARP EDGES .005/.010 X 45° INSIDE CORNERS TO BE R .02 MAX TOLERANCES: |           |          | REMOTE SWITCH BOX, BLOWER |              |                      |          |
| THIS DRAWING AND SPECIFICATION CONTAINS PROPRIETARY INFORMATION TO MAGTROL INC. ANY DISCLOSURE           |                                                                                                                                                                                                                                                     |           |          | RSB-1                     |              |                      | REV<br>B |
| OR REPRODUCTION OF THIS DOCUMENT WITHOUT WRITTEN AUTHORIZATION FROM MAGTROL INC. IS EXPRESSLY PROHIBITED | .XX ±<br>.XXX ±                                                                                                                                                                                                                                     | .01 X/Y ± | 10       | B                         | SCALE<br>1:2 | SHEET #              | •        |