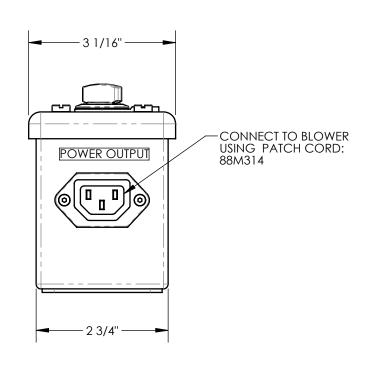

## **INSTALLATION DRAWING**

| MATERIAL:                                                                                                | DESIGN                                                                                                                                                                                                                                              | AJC       | 12/19/14 | 1                         |              | MAGTROL INC.         |          |
|----------------------------------------------------------------------------------------------------------|-----------------------------------------------------------------------------------------------------------------------------------------------------------------------------------------------------------------------------------------------------|-----------|----------|---------------------------|--------------|----------------------|----------|
| -                                                                                                        | DRAWN                                                                                                                                                                                                                                               | AJC       | 12/19/14 |                           |              | GARDENVILLE PKW      |          |
| FINISH:                                                                                                  | CHECKED                                                                                                                                                                                                                                             | JEF       | 12/30/14 |                           | BUI          | FFALO, NEW YORK 1422 | 4-1322   |
| THIRD ANGLE PROJECTION                                                                                   | UNLESS OTHERWISE SPECIFIED: DIMENSIONS ARE IN INCHES DIAMETERS CONCENTRIC: .003 TIR FACES PERPENDICULAR: .003 INTERPRETATION PER ASME Y14.5M-1994 REMOVE ALL BURRS AND BREAK SHARP EDGES .005/.010 X 45° INSIDE CORNERS TO BE R .02 MAX TOLERANCES: |           |          | REMOTE SWITCH BOX, BLOWER |              |                      |          |
| THIS DRAWING AND SPECIFICATION CONTAINS PROPRIETARY INFORMATION TO MAGTROL INC. ANY DISCLOSURE           |                                                                                                                                                                                                                                                     |           |          | RSB-1                     |              |                      | REV<br>B |
| OR REPRODUCTION OF THIS DOCUMENT WITHOUT WRITTEN AUTHORIZATION FROM MAGTROL INC. IS EXPRESSLY PROHIBITED | .XX ±<br>.XXX ±                                                                                                                                                                                                                                     | .01 X/Y ± | 10       | B                         | SCALE<br>1:2 | SHEET #              | •        |