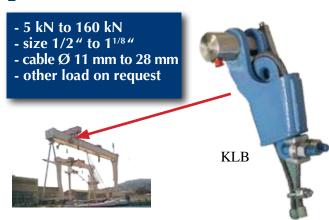

## > DYNAMOMETRIC WEDGE SOCKET

- 10 N to 1000 kN protection class: up to IP 67 - adapted for many applications

DD-03

- nominal deformation: 600 μE
- protection class: up to IP 67