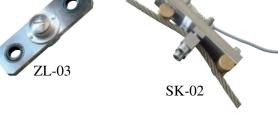

China• India

Worldwide sales network

www.magtrol.com

**CUSTOMIZED SOLUTIONS:** 

Magtrol can supply special force sensors

to cover specific customer needs, from

sensor to complete solution.

Do not hesitate to CHALLENGE US!

A brochure with technical features is available on our web site





# LOAD-FORCE-WEIGHT SOLUTIONS



Highly Reliable Systems for Measuring and Monitoring Load, Force and Weight

# **LOAD MEASURING PINS**

### **LOAD PINS**



- 10 kN to 3300 kN. - Ø 10 mm to 300 mm
- integrated electronic
- special version on request



- Miniature load pin

### **SHACKLE LOAD PIN**



- 25 kN to 200 kN
- size 7/8" to 2"
- other load on request

**SLB** 

## > DYNAMOMETRIC WEDGE SOCKET







- 10 N to 1000 kN protection class: up to IP 67 - adapted for many applications

DD-03







- nominal deformation: 600 μE
- protection class: up to IP 67

# **LOW CAPACITY SENSOR**



- 0.01 N to 20 N - overload protection up to 2500%
- aluminum housing

# CIVIL ENGINEERING SENSORS

**>** ANCHOR SENSORS