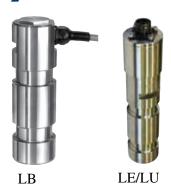

### **LOAD PINS**

- 10 kN to 3300 kN. - Ø 10 mm to 300 mm
- integrated electronic
- special version on request

- Miniature load pin