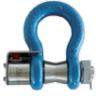

### **SHACKLE LOAD PIN**

- 25 kN to 200 kN
- size 7/8" to 2"
- other load on request

**SLB** 