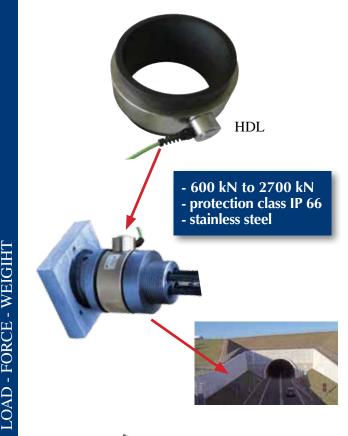

ENGE US!

A brochure with technical features is available on our web site





# LOAD-FORCE-WEIGHT SOLUTIONS



Highly Reliable Systems for Measuring and Monitoring Load, Force and Weight

# **LOAD MEASURING PINS**

### **LOAD PINS**



- 10 kN to 3300 kN. - Ø 10 mm to 300 mm
- integrated electronic
- special version on request



- Miniature load pin

### **SHACKLE LOAD PIN**



- 25 kN to 200 kN
- size 7/8" to 2"
- other load on request

**SLB** 

## > DYNAMOMETRIC WEDGE SOCKET







- 10 N to 1000 kN protection class: up to IP 67 - adapted for many applications

DD-03







- nominal deformation: 600 μE
- protection class: up to IP 67

# **LOW CAPACITY SENSOR**



- 0.01 N to 20 N - overload protection up to 2500%
- aluminum housing

# CIVIL ENGINEERING SENSORS

**>** ANCHOR SENSORS