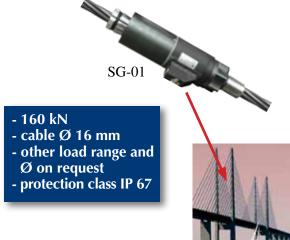

GE US!

A brochure with technical features is available on our web site





# LOAD-FORCE-WEIGHT SOLUTIONS



Highly Reliable Systems for Measuring and Monitoring Load, Force and Weight

# **LOAD MEASURING PINS**

### **LOAD PINS**



- 10 kN to 3300 kN. - Ø 10 mm to 300 mm
- integrated electronic
- special version on request



- Miniature load pin

### **SHACKLE LOAD PIN**



- 25 kN to 200 kN
- size 7/8" to 2"
- other load on request

**SLB** 

## > DYNAMOMETRIC WEDGE SOCKET







- 10 N to 1000 kN protection class: up to IP 67 - adapted for many applications

DD-03







- nominal deformation: 600 μE
- protection class: up to IP 67

# **LOW CAPACITY SENSOR**



- 0.01 N to 20 N - overload protection up to 2500%
- aluminum housing

# CIVIL ENGINEERING SENSORS

**>** ANCHOR SENSORS