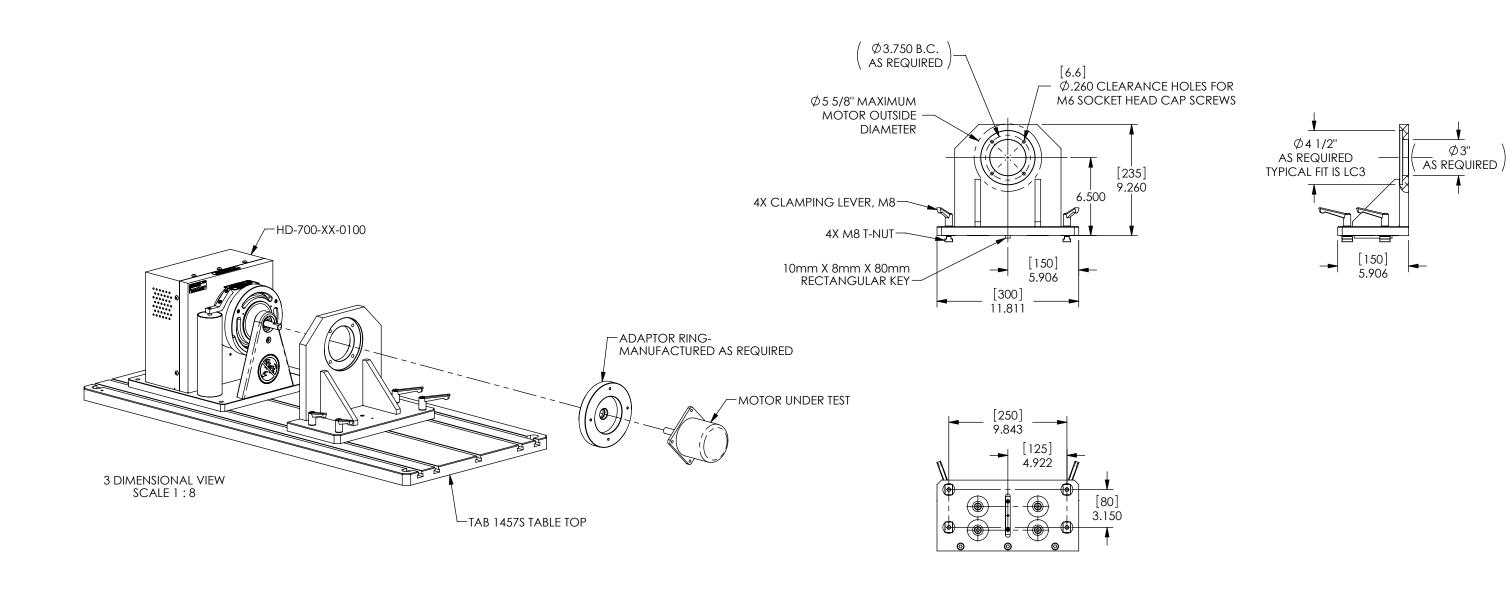

## SOLID MODEL AVAILABLE

## NOTE: DIMENSIONS IN [] ARE MILLIMETERS

| MATERIAL:                                                                                                      | DESIGN                                                                                                                                                                                                                                                                                                                                       | AJC | 07/29/08 |                                            |     | MAGTROL INC.         |  |
|----------------------------------------------------------------------------------------------------------------|----------------------------------------------------------------------------------------------------------------------------------------------------------------------------------------------------------------------------------------------------------------------------------------------------------------------------------------------|-----|----------|--------------------------------------------|-----|----------------------|--|
| -                                                                                                              | DRAWN                                                                                                                                                                                                                                                                                                                                        | AJC | 07/29/08 |                                            |     | GARDENVILLE PKW      |  |
| FINISH:                                                                                                        | CHECKED                                                                                                                                                                                                                                                                                                                                      | -   | -        |                                            |     | FFALO, NEW YORK 1422 |  |
| THIRD<br>ANGLE<br>PROJECTION +                                                                                 | UNLESS OTHERWISE SPECIFIED: DIMENSIONS ARE IN INCHES, DIAMETERS CONCENTRIC: .003 TIR, FACES PERPENDICULAR: .003 INTERPRETATION PER ASME Y14.5M-1994 REMOVE ALL BURRS AND BREAK SHARP EDGES .005/.010 X 45°, ALL INSIDE CORNERS TO BE .02 R MAX. TOLERANCES: .XX ± .01 FRAC. ± 1/64" .XXX ± .005 ANG. ± 1° SURFACE FINISH 125 RMS MAX. U.O.S. |     |          | FIXED MOTOR FIXTURE, 700<br>SERIES, 006487 |     |                      |  |
| THIS DRAWING AND SPECIFICATION CONTAINS PROPRIETARY INFORMATION TO MAGTROL INC. ANY DISCLOSURE                 |                                                                                                                                                                                                                                                                                                                                              |     |          | FMF-700-TAB -                              |     |                      |  |
| OR REPRODUCTION OF THIS DOCUMENT<br>WITHOUT WRITTEN AUTHORIZATION FROM<br>MAGTROL INC. IS EXPRESSLY PROHIBITED |                                                                                                                                                                                                                                                                                                                                              |     |          | B                                          | 1:8 | 2 OF 2               |  |