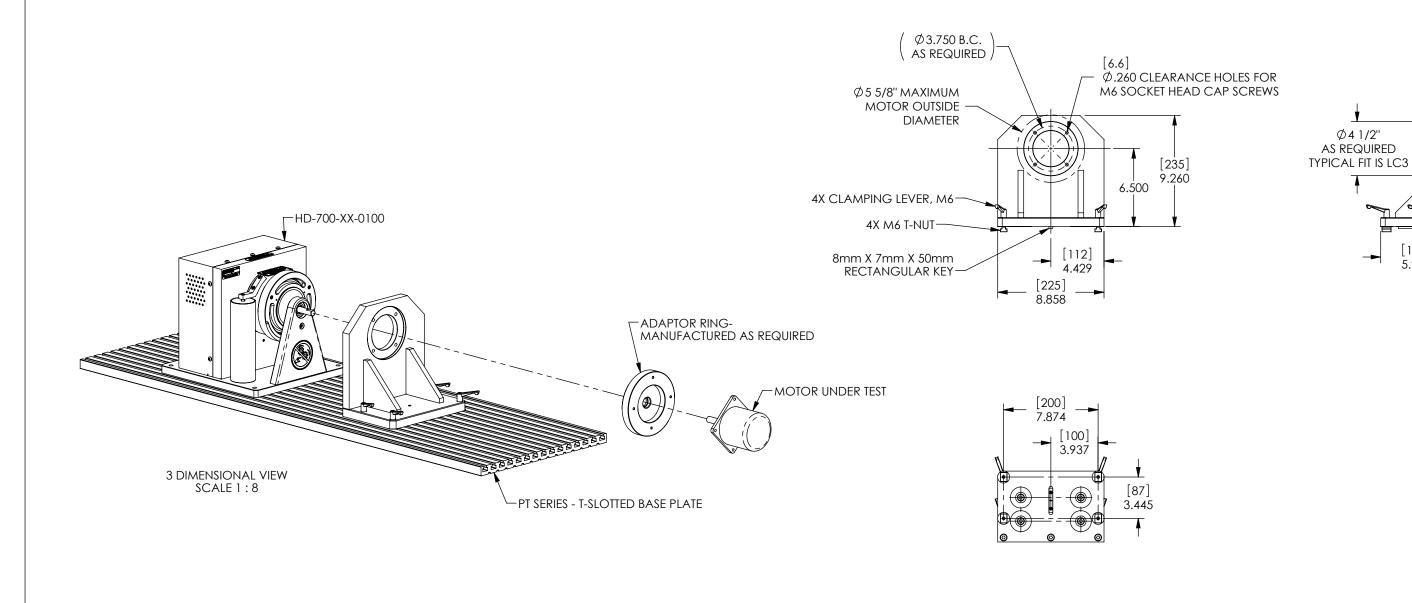

## SOLID MODEL AVAILABLE

[150] 5.906 Ø3''

AS REQUIRED

## NOTE: DIMENSIONS IN [] ARE MILLIMETERS

| MATERIAL:                                                                                      | DESIGN                                                                                                                                                                                  | AJC                         | 07/29/08                                   | K                                |              | MAGTROL INC.    |       |  |
|------------------------------------------------------------------------------------------------|-----------------------------------------------------------------------------------------------------------------------------------------------------------------------------------------|-----------------------------|--------------------------------------------|----------------------------------|--------------|-----------------|-------|--|
| -                                                                                              | DRAWN                                                                                                                                                                                   | AJC                         | 07/29/08                                   |                                  |              | GARDENVILLE PKW |       |  |
| FINISH:                                                                                        | CHECKED                                                                                                                                                                                 | -                           | -                                          | BUFFALO, NEW YORK 14224-132      |              |                 |       |  |
| THIRD —                                                                                        | UNLESS OT<br>DIMENSION<br>DIAMETERS                                                                                                                                                     | IES,<br>:: .003 TIR,        | FIXED MOTOR FIXTURE, 700<br>SERIES, 006486 |                                  |              |                 |       |  |
| ANGLE<br>PROJECTION                                                                            | FACES PERPENDICULAR: .003<br>INTERPRETATION PER ASME<br>Y14.5M-1994<br>REMOVE ALL BURRS AND BREAK<br>SHARP EDGES .005/.010 X 45°, ALL<br>INSIDE CORNERS TO BE .02 R MAX.<br>TOLERANCES: |                             |                                            | USED ON: -<br>SIMILAR TO: 006356 |              |                 |       |  |
| THIS DRAWING AND SPECIFICATION CONTAINS PROPRIETARY INFORMATION TO MAGTROL INC. ANY DISCLOSURE |                                                                                                                                                                                         |                             |                                            | FMF-700-PT                       |              |                 | B REV |  |
| OR REPRODUCTION OF THIS DOCUMENT                                                               | .XX ±                                                                                                                                                                                   | .01 FRAC.                   | ± 1/64"                                    | SIZE                             | SCALE<br>1:8 | SHEET #         |       |  |
| WITHOUT WRITTEN AUTHORIZATION FROM MAGTROL INC. IS EXPRESSLY PROHIBITED                        | XXX ±<br>SURFACE F                                                                                                                                                                      | .005 ANG.<br>FINISH 125 RMS |                                            | . u.o.s.   B                     |              | 2 OF 2          |       |  |
| ·                                                                                              | · · · · · · · · · · · · · · · · · · ·                                                                                                                                                   |                             |                                            |                                  |              |                 |       |  |