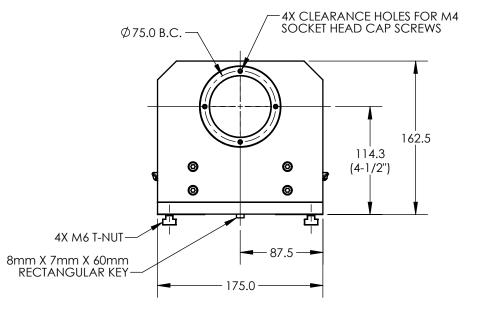

## INSTALLATION DRAWING

| Esign                                                                                                   | DTW     | 12/12/12                              |                                                                                    |              |         |        |
|---------------------------------------------------------------------------------------------------------|---------|---------------------------------------|------------------------------------------------------------------------------------|--------------|---------|--------|
| RAWN                                                                                                    | AJC     | 01/03/13                              | 70 GARDENVILLE PKWY, W.<br>BUFFALO, NEW YORK 14224-1322                            |              |         |        |
| HECKED                                                                                                  | DTW     | 01/03/13                              |                                                                                    |              |         | 4-1322 |
| DIMENSIO<br>DIAMETER<br>ACES PEI<br>NTERPRET<br>Y14.5M-1                                                |         | LIMETERS<br>C: .08 TIR<br>: .08<br>ME | TITLE:<br>FIXED MOTOR FIXTURE, 500<br>SERIES, 006620<br>USED ON: -<br>SMILAR TO: - |              |         |        |
| EMOVE ALL BURRS AND BREAK<br>SHARP EDGES 0.13/0.25 X 45°<br>VSIDE CORNERS TO BE R 0.5 MAX<br>OLERANCES: |         |                                       | FMF-500-PT -                                                                       |              |         |        |
| ± X.<br>± XX.                                                                                           | .25 X ± | 1°                                    | size<br>B                                                                          | scale<br>1:4 | SHEET # |        |