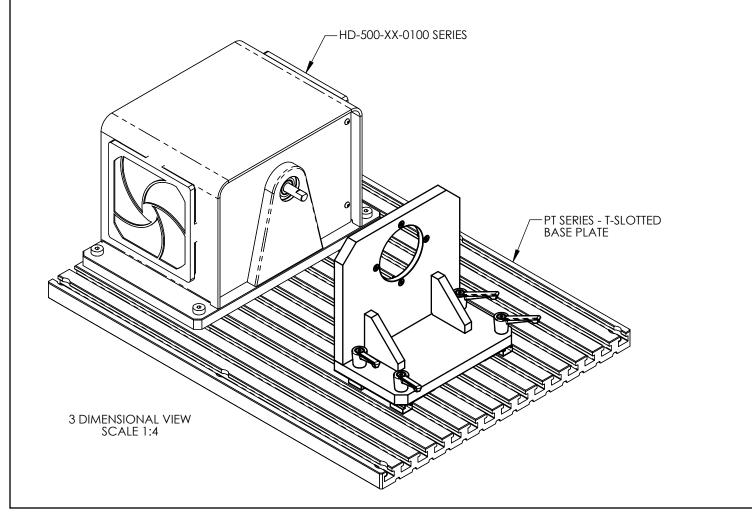

## SOLID MODEL AVAILABLE

## INSTALLATION DRAWING

| Esign                                                                                                   | DTW     | 12/12/12                              |                                                                                    |              |         |        |
|---------------------------------------------------------------------------------------------------------|---------|---------------------------------------|------------------------------------------------------------------------------------|--------------|---------|--------|
| RAWN                                                                                                    | AJC     | 01/03/13                              | 70 GARDENVILLE PKWY, W.<br>BUFFALO, NEW YORK 14224-1322                            |              |         |        |
| HECKED                                                                                                  | DTW     | 01/03/13                              |                                                                                    |              |         | 4-1322 |
| DIMENSIO<br>DIAMETER<br>ACES PEI<br>NTERPRET<br>Y14.5M-1                                                |         | LIMETERS<br>C: .08 TIR<br>: .08<br>ME | TITLE:<br>FIXED MOTOR FIXTURE, 500<br>SERIES, 006620<br>USED ON: -<br>SMILAR TO: - |              |         |        |
| EMOVE ALL BURRS AND BREAK<br>SHARP EDGES 0.13/0.25 X 45°<br>VSIDE CORNERS TO BE R 0.5 MAX<br>OLERANCES: |         |                                       | FMF-500-PT -                                                                       |              |         |        |
| ± X.<br>± XX.                                                                                           | .25 X ± | 1°                                    | size<br>B                                                                          | scale<br>1:4 | SHEET # |        |