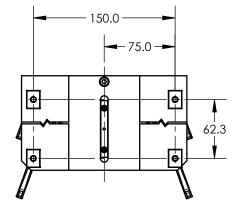

## INSTALLATION DRAWING

| Esign                                                                                                   | DTW     | 12/12/12                              |                                                                                    |              |         |        |
|---------------------------------------------------------------------------------------------------------|---------|---------------------------------------|------------------------------------------------------------------------------------|--------------|---------|--------|
| RAWN                                                                                                    | AJC     | 01/03/13                              | 70 GARDENVILLE PKWY, W.<br>BUFFALO, NEW YORK 14224-1322                            |              |         |        |
| HECKED                                                                                                  | DTW     | 01/03/13                              |                                                                                    |              |         | 4-1322 |
| DIMENSIO<br>DIAMETER<br>ACES PEI<br>NTERPRET<br>Y14.5M-1                                                |         | LIMETERS<br>C: .08 TIR<br>: .08<br>ME | TITLE:<br>FIXED MOTOR FIXTURE, 500<br>SERIES, 006620<br>USED ON: -<br>SMILAR TO: - |              |         |        |
| EMOVE ALL BURRS AND BREAK<br>SHARP EDGES 0.13/0.25 X 45°<br>VSIDE CORNERS TO BE R 0.5 MAX<br>OLERANCES: |         |                                       | FMF-500-PT -                                                                       |              |         |        |
| ± X.<br>± XX.                                                                                           | .25 X ± | 1°                                    | size<br>B                                                                          | scale<br>1:4 | SHEET # |        |