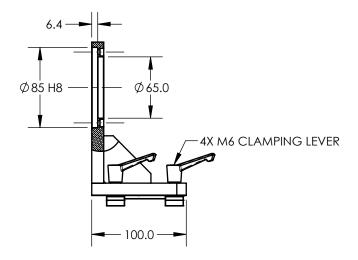

## INSTALLATION DRAWING

| Esign                                                                                                   | DTW     | 12/12/12                              |                                                                                    |              |         |        |
|---------------------------------------------------------------------------------------------------------|---------|---------------------------------------|------------------------------------------------------------------------------------|--------------|---------|--------|
| RAWN                                                                                                    | AJC     | 01/03/13                              | 70 GARDENVILLE PKWY, W.<br>BUFFALO, NEW YORK 14224-1322                            |              |         |        |
| HECKED                                                                                                  | DTW     | 01/03/13                              |                                                                                    |              |         | 4-1322 |
| DIMENSIO<br>DIAMETER<br>ACES PEI<br>NTERPRET<br>Y14.5M-1                                                |         | LIMETERS<br>C: .08 TIR<br>: .08<br>ME | TITLE:<br>FIXED MOTOR FIXTURE, 500<br>SERIES, 006620<br>USED ON: -<br>SMILAR TO: - |              |         |        |
| EMOVE ALL BURRS AND BREAK<br>SHARP EDGES 0.13/0.25 X 45°<br>VSIDE CORNERS TO BE R 0.5 MAX<br>OLERANCES: |         |                                       | FMF-500-PT -                                                                       |              |         |        |
| ± X.<br>± XX.                                                                                           | .25 X ± | 1°                                    | size<br>B                                                                          | scale<br>1:4 | SHEET # |        |