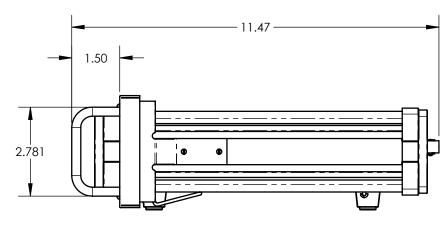

## SOLID MODEL AVAILABLE

- 10.10 —

## **INSTALLATION DRAWING**

| MATERIAL:                                                                                                | DESIGN                                                                                                                                                                                                                                              | AJC       | 06/21/13 | K                                         |              | MAGTROL IN           | <u>ا</u> |
|----------------------------------------------------------------------------------------------------------|-----------------------------------------------------------------------------------------------------------------------------------------------------------------------------------------------------------------------------------------------------|-----------|----------|-------------------------------------------|--------------|----------------------|----------|
| <del>-</del>                                                                                             | DRAWN                                                                                                                                                                                                                                               | AJC       | 06/21/13 | -#                                        |              | GARDENVILLE PKW      |          |
| FINISH:                                                                                                  | CHECKED                                                                                                                                                                                                                                             | JEF       | 06/24/13 |                                           | BUI          | FFALO, NEW YORK 1422 | 4-1322   |
| THIRD ANGLE PROJECTION                                                                                   | UNLESS OTHERWISE SPECIFIED: DIMENSIONS ARE IN INCHES DIAMETERS CONCENTRIC: .003 TIR FACES PERPENDICULAR: .003 INTERPRETATION PER ASME Y14.5M-1994 REMOVE ALL BURRS AND BREAK SHARP EDGES .005/.010 X 45° INSIDE CORNERS TO BE R .02 MAX TOLERANCES: |           |          | TORQUE DISPLAY WITH RACK MOUNT USED ON: - |              |                      |          |
| I  THIS DRAWING AND SPECIFICATION  CONTAINS PROPRIETARY INFORMATION  TO MAGTROL INC. ANY DISCLOSURE      |                                                                                                                                                                                                                                                     |           |          | DWG NO: 3411-RMK -                        |              |                      | REV      |
| OR REPRODUCTION OF THIS DOCUMENT WITHOUT WRITTEN AUTHORIZATION FROM MAGTROL INC. IS EXPRESSLY PROHIBITED | .XX ±<br>.XXX ±                                                                                                                                                                                                                                     | .01 X/Y ± | 10       | B                                         | scale<br>1:3 | SHEET #              |          |