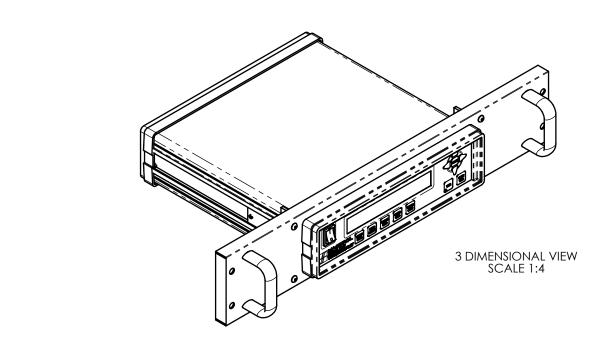

## SOLID MODEL AVAILABLE

- 10.10 —

## **INSTALLATION DRAWING**

| MATERIAL:                                                                                                | DESIGN                                                                                                                                                                                                                                              | AJC       | 06/21/13 | K                                         |              | MAGTROL IN           | <u>ا</u> |
|----------------------------------------------------------------------------------------------------------|-----------------------------------------------------------------------------------------------------------------------------------------------------------------------------------------------------------------------------------------------------|-----------|----------|-------------------------------------------|--------------|----------------------|----------|
| <del>-</del>                                                                                             | DRAWN                                                                                                                                                                                                                                               | AJC       | 06/21/13 | -#                                        |              | GARDENVILLE PKW      |          |
| FINISH:                                                                                                  | CHECKED                                                                                                                                                                                                                                             | JEF       | 06/24/13 |                                           | BUI          | FFALO, NEW YORK 1422 | 4-1322   |
| THIRD ANGLE PROJECTION                                                                                   | UNLESS OTHERWISE SPECIFIED: DIMENSIONS ARE IN INCHES DIAMETERS CONCENTRIC: .003 TIR FACES PERPENDICULAR: .003 INTERPRETATION PER ASME Y14.5M-1994 REMOVE ALL BURRS AND BREAK SHARP EDGES .005/.010 X 45° INSIDE CORNERS TO BE R .02 MAX TOLERANCES: |           |          | TORQUE DISPLAY WITH RACK MOUNT USED ON: - |              |                      |          |
| I  THIS DRAWING AND SPECIFICATION  CONTAINS PROPRIETARY INFORMATION  TO MAGTROL INC. ANY DISCLOSURE      |                                                                                                                                                                                                                                                     |           |          | DWG NO: 3411-RMK -                        |              |                      | REV      |
| OR REPRODUCTION OF THIS DOCUMENT WITHOUT WRITTEN AUTHORIZATION FROM MAGTROL INC. IS EXPRESSLY PROHIBITED | .XX ±<br>.XXX ±                                                                                                                                                                                                                                     | .01 X/Y ± | 10       | B                                         | scale<br>1:3 | SHEET #              |          |