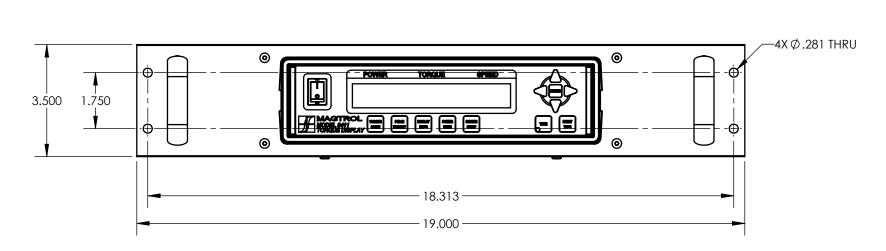

## SOLID MODEL AVAILABLE

- 10.10 —

## **INSTALLATION DRAWING**

| MATERIAL:                                                                                                | DESIGN                                                                                                                                                                                                                                              | AJC       | 06/21/13 | K                                         |              | MAGTROL IN           | <u>ا</u> |
|----------------------------------------------------------------------------------------------------------|-----------------------------------------------------------------------------------------------------------------------------------------------------------------------------------------------------------------------------------------------------|-----------|----------|-------------------------------------------|--------------|----------------------|----------|
| <del>-</del>                                                                                             | DRAWN                                                                                                                                                                                                                                               | AJC       | 06/21/13 | -#                                        |              | GARDENVILLE PKW      |          |
| FINISH:                                                                                                  | CHECKED                                                                                                                                                                                                                                             | JEF       | 06/24/13 |                                           | BUI          | FFALO, NEW YORK 1422 | 4-1322   |
| THIRD ANGLE PROJECTION                                                                                   | UNLESS OTHERWISE SPECIFIED: DIMENSIONS ARE IN INCHES DIAMETERS CONCENTRIC: .003 TIR FACES PERPENDICULAR: .003 INTERPRETATION PER ASME Y14.5M-1994 REMOVE ALL BURRS AND BREAK SHARP EDGES .005/.010 X 45° INSIDE CORNERS TO BE R .02 MAX TOLERANCES: |           |          | TORQUE DISPLAY WITH RACK MOUNT USED ON: - |              |                      |          |
| I  THIS DRAWING AND SPECIFICATION  CONTAINS PROPRIETARY INFORMATION  TO MAGTROL INC. ANY DISCLOSURE      |                                                                                                                                                                                                                                                     |           |          | DWG NO: 3411-RMK -                        |              |                      | REV      |
| OR REPRODUCTION OF THIS DOCUMENT WITHOUT WRITTEN AUTHORIZATION FROM MAGTROL INC. IS EXPRESSLY PROHIBITED | .XX ±<br>.XXX ±                                                                                                                                                                                                                                     | .01 X/Y ± | 10       | B                                         | scale<br>1:3 | SHEET #              |          |