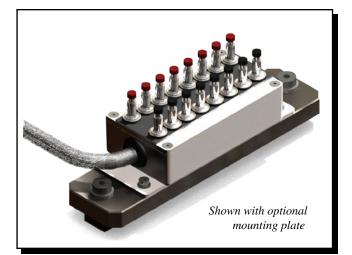

## DESCRIPTION

The TCB Thermocouple Connection Box provides a method of connecting the data acquisition device, which is usually installed in the main console, to the device being monitored—up to 3 meters away. All eight thermocouple pairs are bundled into a single cable and terminated in a die cast aluminum box with push posts for easy connection. The box is supplied with T-nuts for easy mounting to a T-slot table or Magtrol PT 25 Base Plate.

## **OPTIONAL MOUNTING PLATE**

| DESCRIPTION                                                        | PART NUMBER |
|--------------------------------------------------------------------|-------------|
| Baseplate for 8 mm t-slot width (used on pt material)              | 006925      |
| Baseplate for 10 mm t-slot width (used on 700 Series Dynamometers) | 007100      |
| Baseplate for 12 mm t-slot width (used on 800 Series Dynamometers) | 007101      |