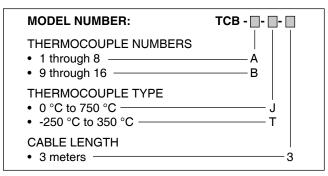

TCB Data Sheet



# TCB Series Thermocouple Connection Box

## FEATURES

- Extends thermocouple connections up to 3 m from DAQ device
- For use with J or T type thermocouples
- Push posts for easy thermocouple connection
- Mountable to T-slot table/base plate

## DESCRIPTION

The TCB Thermocouple Connection Box provides a method of connecting the data acquisition device, which is usually installed in the main console, to the device being monitored—up to 3 meters away. All eight thermocouple pairs are bundled into a single cable and terminated in a die cast aluminum box with push posts for easy connection. The box is supplied with T-nuts for easy mounting to a T-slot table or Magtrol PT 25 Base Plate.

## ORDERING INFORMATION





## DIMENSIONS

|        | in    | mm  |
|--------|-------|-----|
| width  | 7.874 | 200 |
| depth  | 1.968 | 50  |
| height | 2.717 | 69  |

*NOTE: Dimensions include height of push posts.* 

Detailed dimension drawings can be found on Magtrol's web site. Solid 3D models are also available by contacting Magtrol Customer Service.

## **OPTIONAL MOUNTING PLATE**

| DESCRIPTION                                                        | PART NUMBER |
|--------------------------------------------------------------------|-------------|
| Baseplate for 8 mm t-slot width (used on pt material)              | 006925      |
| Baseplate for 10 mm t-slot width (used on 700 Series Dynamometers) | 007100      |
| Baseplate for 12 mm t-slot width (used on 800 Series Dynamometers) | 007101      |

Due to