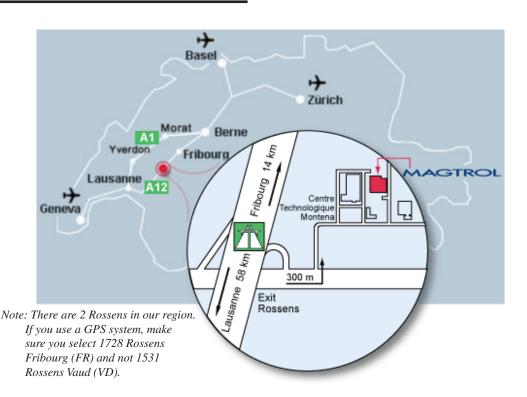

## Directions to Factory in Fribourg, Switzerland

### MAGTROL SA

Route de Montena 77 1728 Rossens / Fribourg, Switzerland Phone: +41 (0)26 407 3000 Fax: +41 (0)26 407 3001 E-mail: magtrol@magtrol.ch

#### By Road

- Take the motorway toward Lausanne-Fribourg.
- Take the Rossens exit (1st exit after the Gruyere rest area), then turn left on the main road.
- After 250 m, turn left on the road at the "Centre Technologique Montena" sign (before entering Rossens Village).
- Up the hill, turn left on the third road and then you will see Magtrol SA.

#### By Road

- Take the motorway toward Bern-Fribourg.
- Take the Rossens exit (2nd exit after Fribourg-Sud), then turn left on the main road.
- After 300 m, turn left on the road at the "Centre Technologique Montena" sign (before entering Rossens Village).
- Up the hill, turn left on the third road and then you will see Magtrol SA.